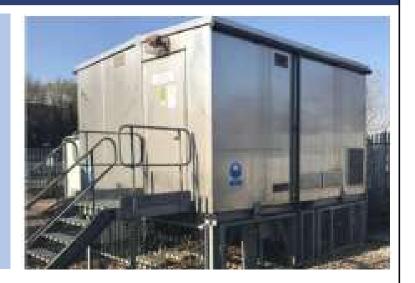

#### **ABOUT THE PROJECT**

The fully integrated system includes full voice and data communications that operate over Network Rail's fixed transmission network system. The new system provides the complete control interface for the power network operators, enabling Network Rail to carry out isolations, provide HV phased synchronisation and implement automatic execution and service restoration. The system also provides maintenance information and training and replay modes to support migration from the existing systems.

#### **PROJECT OVERVIEW**

In the South East of England Sunville Rail works package will support the replacement of the existing electro-mechanical trackside control equipment on the third rail dc system. The project will run until 2018, during which there will be a phased migration programme to transfer existing controls from the current sixteen separate systems at thirteen control locations, to the new national integrated system to be controlled from Network Rail's own Rail Operating Centres. The electrification schemes that are due to be completed during this time will also need to be integrated. The whole system is an essential part of the planned electrification investment being made in the UK Rail network and will deliver flexibility to accommodate future changes to the electrified network.