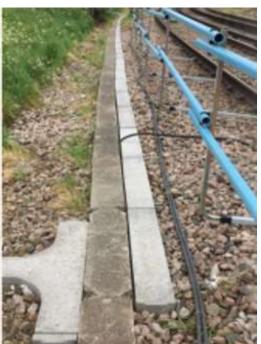

#### **ABOUT THE PROJECT**

The fully integrated system includes full voice and data communications that operate over Network Rail's fixed transmission network system. The new system provides the complete control interface for the power network operators, enabling Network Rail to carry out isolations, provide HV phased synchronisation and implement automatic execution and service restoration. The system also provides maintenance information and training and replay modes to support migration from the existing systems.

#### **PROJECT OVERVIEW**

In the South East of England Sunville Rail works package will support the replacement of the existing electro-mechanical trackside control equipment on the third rail dc system. The project will run until 2018, during which there will be a phased migration programme to transfer existing controls from the current sixteen separate systems at thirteen control locations, to the new national integrated system to be controlled from Network Rail's own Rail Operating Centres. The electrification schemes that are due to be completed during this time will also need to be integrated. The whole system is an essential part of the planned electrification investment being made in the UK Rail network and will deliver flexibility to accommodate future changes to the electrified network.